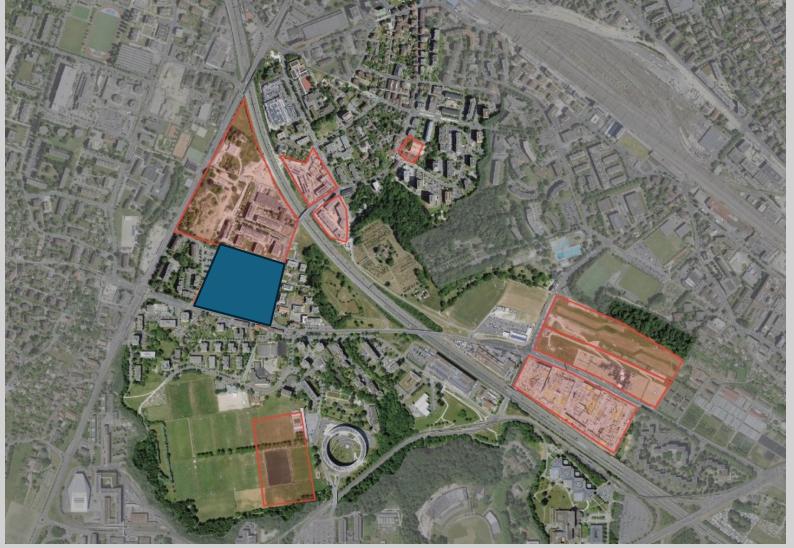

### Quartier des Cèdres

## Quartier Majestic Alco

## Quartier de la Bourse aux Fleurs

## **Quartier Horizons**

# Campus Santé

# Quartier des Hauts de Dorigny

## Quartier des Anciennes Serres

## Quartier de la Poterie

# Extension de l'EPFL (PAC 229)