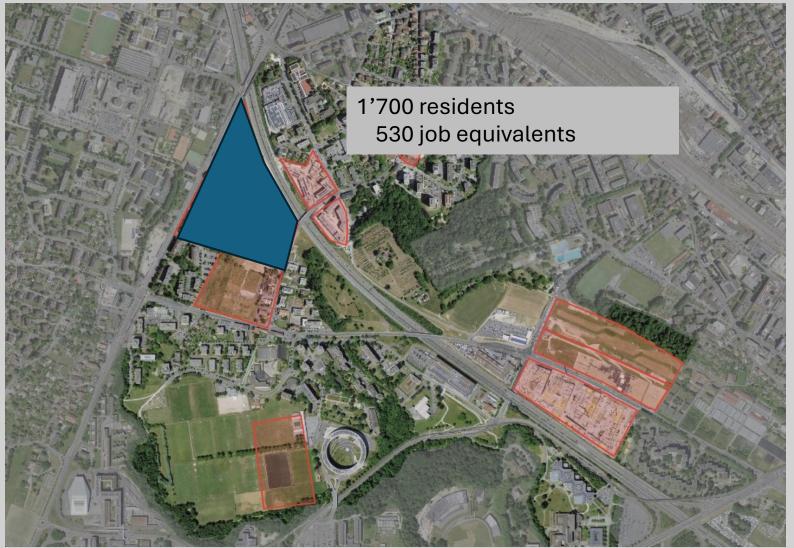

# Quartier des Hauts de Dorigny

## Quartier des Hauts de Dorigny + campus Santé