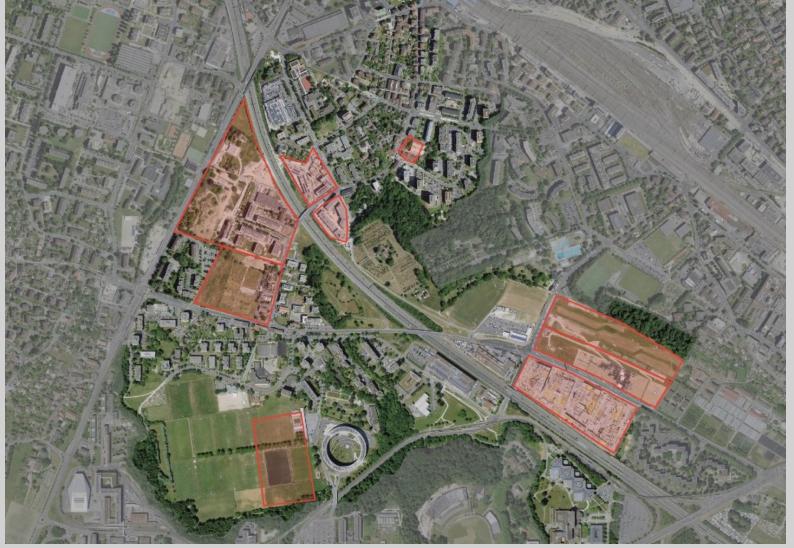

# Quartier des Hauts de Dorigny

## Quartier des Hauts de Dorigny + campus Santé