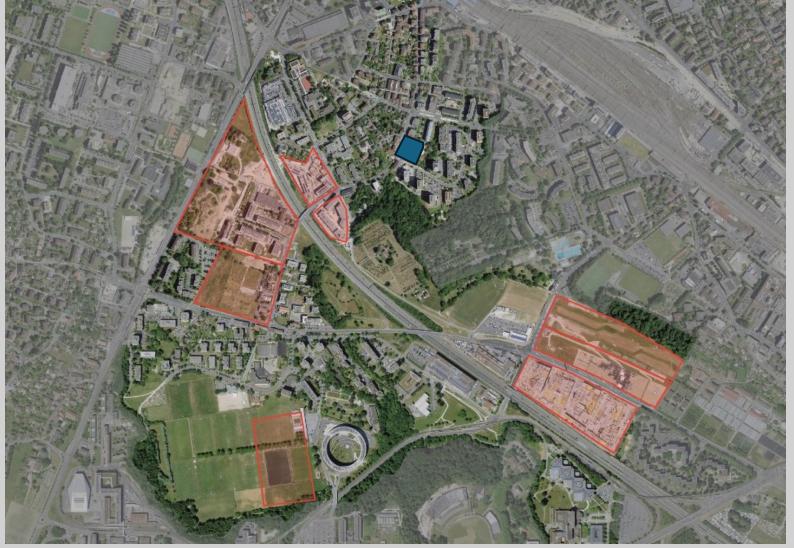

## Quartier des Hauts de Dorigny + campus Santé

## Quartier des Anciennes Serres

## Quartier de la Poterie