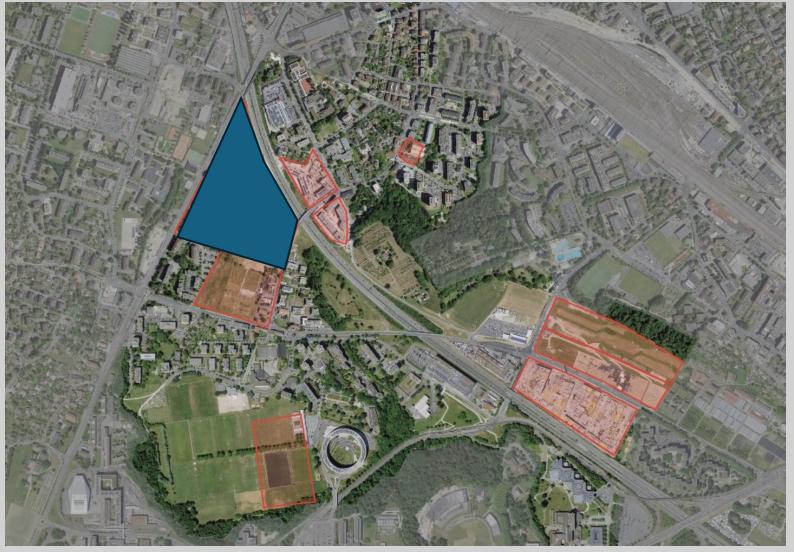

# Quartier des Hauts de Dorigny

## Quartier des Hauts de Dorigny + campus Santé