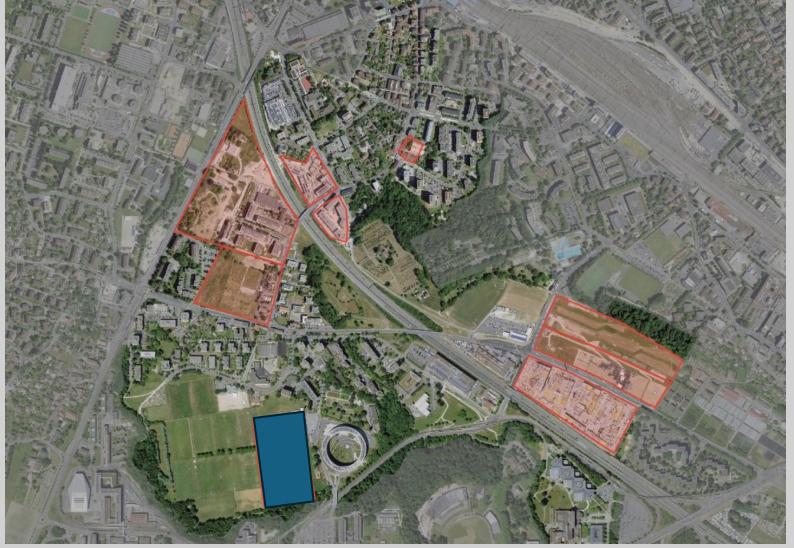

# Quartier des Hauts de Dorigny

## Quartier des Hauts de Dorigny + campus Santé

## Quartier des Anciennes Serres

## Quartier de la Poterie

# Extension de l'EPFL (PAC 229)