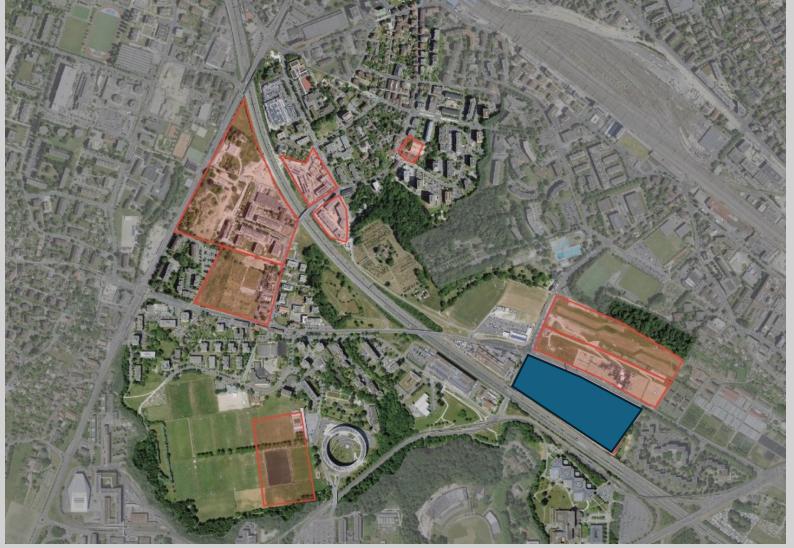

# Quartier des Hauts de Dorigny

## Quartier des Hauts de Dorigny + campus Santé

# Extension de l'EPFL (PAC 229)